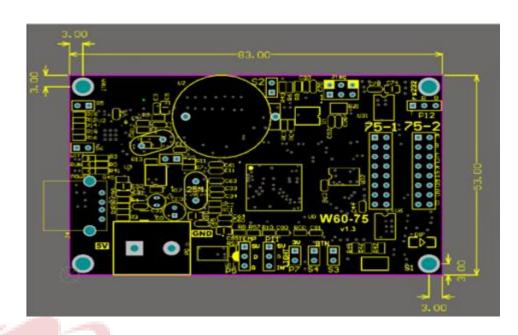

# 3. Port Definition

| RO  | 1  |   | 2  | G0    |
|-----|----|---|----|-------|
| ВО  | 3  | Н | 4  | GND   |
| R1  | 4  | U | 6  | G1    |
| B1  | 7  | В | 8  | E     |
| А   | 9  | 7 | 10 | В     |
| С   | 11 | 5 | 12 | D     |
| CLK | 13 | Ε | 14 | LATCH |
| OE  | 15 |   | 16 | GND   |