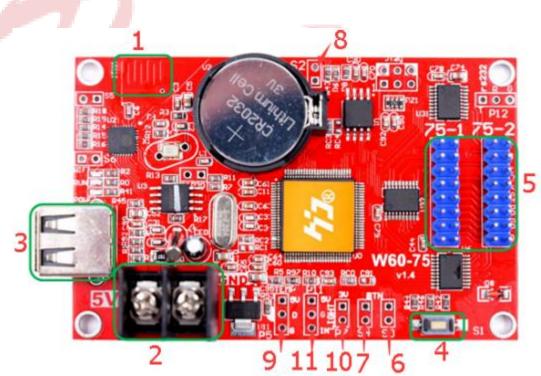

## 4. Setup Diagram

- 1. Connect the computer through Wi-Fi to send parameters and programs.
- 2. Power connector, connect 5V power supply.
- 3. USB ports, Updated program by U-disk.
- 4. Test button, click to switch screen test status.

Nevon Solutions Pvt. Ltd <u>www.nevonexpress.in</u>

- 5. 2 HUB75E, connect the display.
- 6. S3, Connect the point switch, switch the previous program, timer reset, count down.
- 7. S4, Connect the point switch, program control, timing pause, count reset.
- 8. S2, Connect the point switch, switch to the next program, the timer starts, count plus.
- 9. P5, Connect the temperature/humidity sensor.
- 10. P7, Connect the brightness sensor.
- 11. P11, Connect the IR, by remote control.