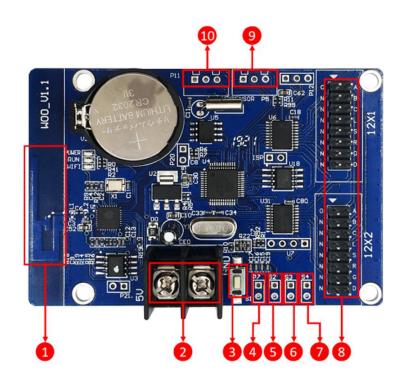

# 4. Setup Diagram

Nevon Solutions Pvt. Ltd <u>www.nevonexpress.in</u>

- 1. Wi-Fi antenna, Connect the computer or mobile phone through Wi-Fi to send parameters and programs.
- 2. Power connector, Connect 5V power supply.
- 3. S1 test button, Click to switch screen test status.
- 4. P7: Connect the brightness sensor.
- 5. S2: Connect the point switch, switch to next program, the timer starts, count plus.
- 6. S3: Connect the point switch, switch the previous program, timer reset, count down.
- 7. S4: Connect the point switch, program control, timing pause, count reset.
- 8. HUB12: Connect the display.
- 9. P5: Connect the temperature/humidity sensor.
- 10. P11: Connect the IR, by remote control.