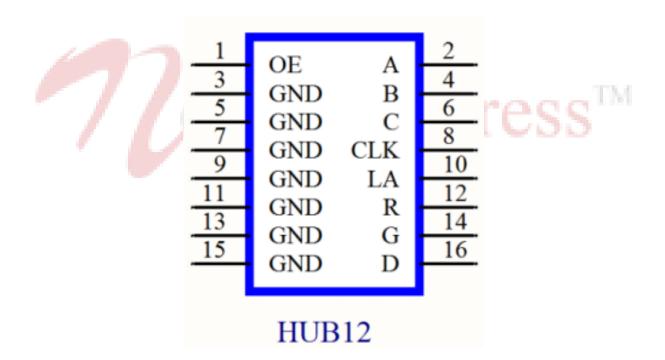

tions Pvt. Ltd <u>www.nevonexpress.in</u>



# 3. Dimensions



# 4. Setup Diagram



Nevon Solutions Pvt. Ltd <u>www.nevonexpress.in</u>



- 1. Wi-Fi antenna, Connect the computer or mobile phone through Wi-Fi to send parameters and programs.
- 2. Power connector, Connect 5V power supply.
- 3. S1 test button, Click to switch screen test status.
- 4. P7: Connect the brightness sensor.
- 5. S2: Connect the point switch, switch to next program, the timer starts, count plus.
- 6. S3: Connect the point switch, switch the previous program, timer reset, count down.
- 7. S4: Connect the point switch, program control, timing pause, count reset.
- 8. HUB12: Connect the display.
- 9. P5: Connect the temperature/humidity sensor.
- 10. P11: Connect the IR, by remote control.

### 5. Port Definition



Nevon Solutions Pvt. Ltd www.nevonexpress.in



### 6. Basic Parameters

| Parameters                     | Minimum Value | Typical Value | Maximum Value |
|--------------------------------|---------------|---------------|---------------|
| Rated voltage (V)              | 4.2           | 5.0           | 5.5           |
| Storage temperature (°C)       | -40           | 25            | 105           |
| Work Environment Humidity (°C) | -40           | 25            | 80            |
| Work Environment Humidity (%)  | 0.0           | 30            | 95            |



## 7. Precautions

- ♣ To ensure that the control card is stored during normal operation, make sure the battery on the control card is not loose;
- ♣ In order to ensure the long-term stable operation of the system; please tr