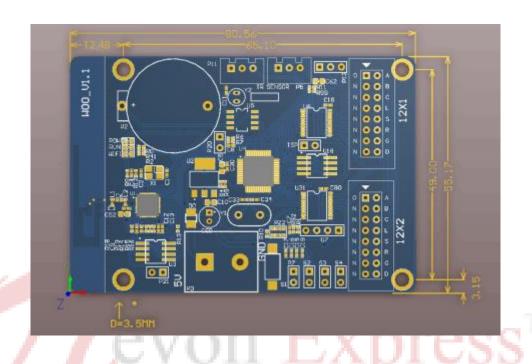

emoter, Photosensitive sensor, etc                                                                                                                                                                 |  |  |
| Automatic Switch<br>Screen | Support timer switch machine                                                                                                                                                                                                   |  |  |
| Dimming                    | Support three brightness adjustment mode                                                                                                                                                                                       |  |  |

Nevon Solutions Pvt. Ltd <u>www.nevonexpress.in</u>



# 3. Dimensions



# 4. Setup Diagram



Nevon Solutions Pvt. Ltd <u>www.nevonexpress.in</u>



- 1. Wi-Fi antenna, Connect the computer or mobile phone through Wi-Fi to send parameters and programs.
- 2. Power connector, Connect 5V power supply.
- 3. S1 test button, Click to switch screen test status.
- 4. P7: Connect the brightness sensor.
- 5. S2: Connect the point switch, switch to next program, the timer starts, count plus.
- 6. S3: Connect the point switch, switch the previous program, timer reset, count down.
- 7. S4: Connect the point switch, program control, timing pause, count reset.
- 8. HUB12: Connect the display.
- 9. P5: Connect the temperature/humidity sensor.
- 10. P11: Connect the IR, by remote control.

### 5. Port Definition



Nevon Solutions Pvt. Ltd www.nevonexpress.in



### 6. Basic